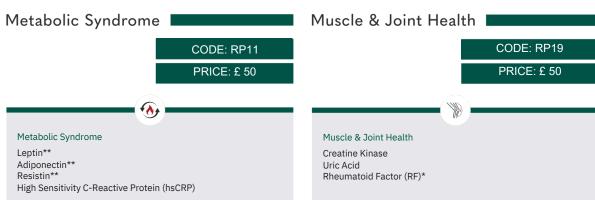

## Metabolic Syndrome

High Sensitivity C-Reactive Protein (hsCRP)

Bone Health I

CODE: RP22

PRICE: £ 130

Diabetes Status

CODE: RP22

PRICE: £ 60

#### Muscle & Joint Health

Creatine Kinase Uric Acid Rheumatoid Factor (RF)\*

#### Muscle & Joint Health

Creatine Kinase CK-MB Myoglobin

# Muscle & Joint Health

Creatine Kinase CK-MB Myoglobin Troponin-T