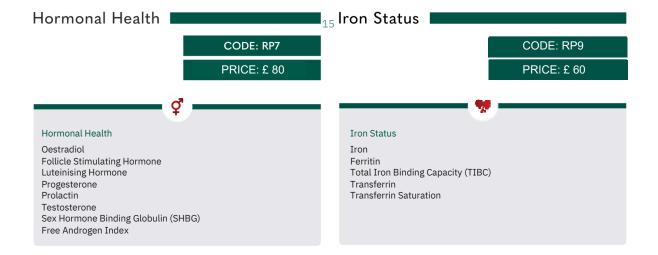

# Hormonal Health

Follicle Stimulating Hormone Luteinising Hormone Progesterone Prolactin Testosterone Sex Hormone Binding Globulin (SHBG) Free Androgen Index

#### **Male Hormonal Health**

Testosterone Sex Hormone Binding Globulin (SHBG) Free Androgen Index

# **Female Hormonal Health**

Luteinising Hormone Testosterone Sex Hormone Binding Globulin (SHBG) Free Androgen Index

#### Iron Status

Ferritin Iron

**Total Iron Binding Capacity** (TIBC)

Transferrin

Transferrin Saturation

## Iron Status

Iron

Ferritin Total Iron Binding Capacity

(TIBC)

Transferrin

Transferrin Saturation

#### Iron Status

Iron
Ferritin
Total Iron Binding
Capacity (TIBC)
Transferrin
Transferrin Saturation