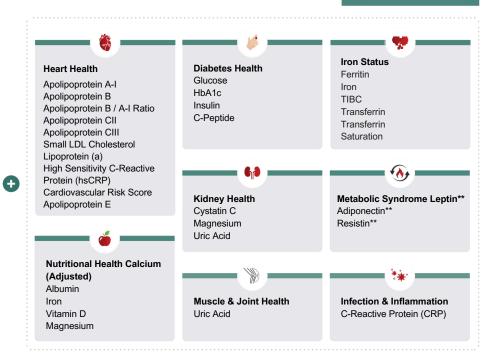

# Advanced GP2

A detailed dive into patient health and wellbeing including extended cardiovascular health tscreening including tests for diabetes.

CODE: HSC8

PRICE: £250

Full Blood Count Heart Health Liver Health Kidney Health Diabetes Health Urinalysis Bone Health Thyroid Health Tumour Markers

# **HEALTH SCREEN PANELS**

Comprehensive health screens specifically designed to cover key areas of patient health.

Total Cholesterol

LDL Cholesterol

**HDL** Cholesterol

Cholesterol Ratio

Triglycerides

**Bone Health** 

#### **Heart Health**

Total Cholesterol LDL Cholesterol HDL Cholesterol Total Cholesterol/HDL Cholesterol Ratio Triglycerides

High Sensitivity C-Reactive Protein (hsCRP)

## **Bone Health**

Alkaline Phosphatase (ALP) Calcium (Adjusted) Phosphate Vitamin D

**Diabetes Health** 

Glucose HbA1c

**Iron Status** 

Ferritin

#### **Diabetes Health**

Glucose HbA1c Insulin C-Peptide

#### Iron Status

Ferritin Iron **Total Iron Binding Capacity** (TIBC) Transferrin

Transferrin Saturation

# **Kidney Health**

Creatinine eGFR Chloride Potassium\* P hosphate Sodium

Urea Cystatin C Magnesium

## **Nutritional Health**

Calcium (Adjusted) Albumin Iron Folic Acid

Vitamin B12 Vitamin D

#### Infection & Inflammation

C-Reactive Protein (CRP)