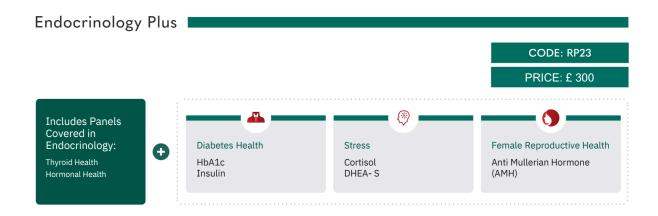

#### Diabetes Health

Glucose HbA1c Insulin

Stress

CODE: RP8

PRICE: £ 70

Testosterone Monitoring

CODE: RP17

PRICE: £ 60

# Stress Health

Cortisol DHEA- S Testosterone Me

Testosterone Monitoring

Testosterone Sex Hormone Binding Globulin (SHBG)

Free Androgen Index

Vitamin D

#### Stress Health

Cortisol DHEA-S