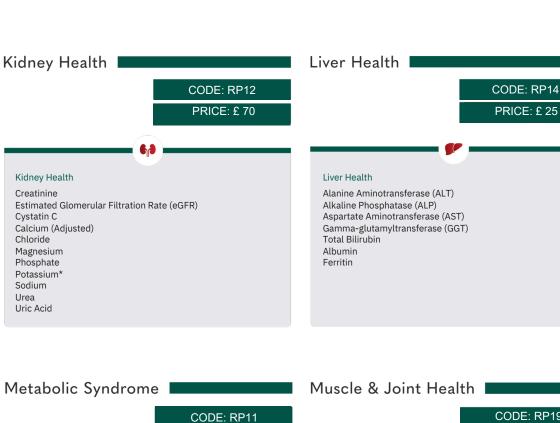

# **Kidney Health**

Creatinine eGFR Chloride Potassium\* P hosphate Sodium

Urea Cystatin C Magnesium

#### Kidney Health

Creatinine eGFR Calcium (Adjusted) Chloride Magnesium Phosphate Potassium\* S odium Urea Uric Acid

Cystatin C Calcium (Adjusted)

Chloride

Magnesium

P hosphate Potassium\*

Sodium

Urea Uric Acid

# **Kidney Health**

Alkaline Phosphatase (ALP) Alanine Aminotransferase (ALT) Aspartate Transferase (AST) Gamma-glutamyl Transferase (GGT) Creatinine eGFR Chloride Potassium<sup>3</sup> Phosphate Sodium

## **Liver Health**

Alkaline Phosphatase (ALP) Alanine Aminotransferase (ALT)

Aspartate Transferase (AST) Gamma-glutamyl

Transferase (GGT) Total Bilirubin Albumin

#### Liver Health

Alanine Aminotransferase ALT)

Alkaline Phosphatase (ALP)

Aspartate Aminotransferase (AST)

Gamma-glutamyltransferase (GGT)

Total Bilirubin Albumin Ferritin

Creatinine Estimated Glomerular Filtration Rate (eGFR)

#### Liver Health

Alanine Aminotransferase (ALT) Alkaline Phosphatase (ALP) Aspartate Transferase (AST) Gamma-glutamyl Transferase (GGT) Total Bilirubin Albumin Ferritin

#### Liver Health

Alkaline Phosphatase (ALP) Alanine Aminotransferase (ALT) Aspartate Transferase (AST) Gamma-glutamyl Transferase (GGT) Total Bilirubin

Albumin

**Diabetes Health** Glucose