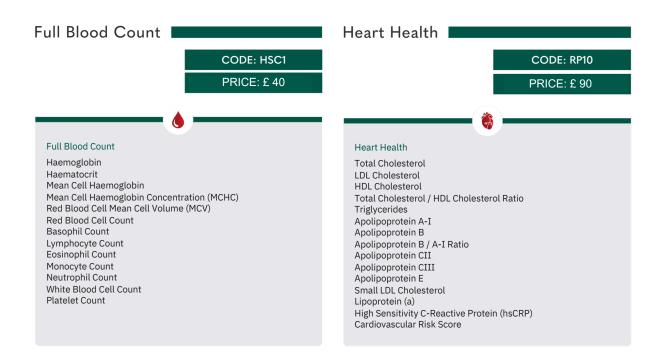

#### **Full Blood Count**

Haemoglobin Hematocrit Mean Cell Haemoglobin Mean Cell Haemoglobin Concentration (MCHC) Red Blood Cell Mean Cell Volume (MCV) Red Blood Cell Count Basophil Count Lymphocyte Count Eosinophil Count Monocyte Count Neutrophil Count White Blood Cell Count

#### **Heart Health**

Total Cholesterol LDL Cholesterol HDL Cholesterol Total Cholesterol/HDL Cholesterol Ratio Triglycerides

High Sensitivity C-Reactive Protein (hsCRP)

## **Heart Health**

Total Cholesterol LDL Cholesterol **HDL Cholesterol** Total Cholesterol/HDL Cholesterol Ratio Triglycerides

#### **Heart Health**

Total Cholesterol LDL Cholesterol HDL Cholesterol Total Cholesterol / HDL Cholesterol Ratio Triglycerides Apolipoprotein A-I Apolipoprotein B Apolipoprotein B / A-I Ratio High Sensitivity C-Reactive Protein (hsCRP) Cardiovascular Risk Score