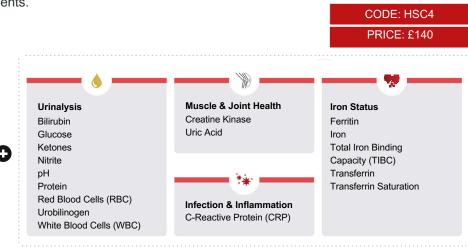

# Acute Med 2

**Includes Panels** 

Covered in

Acute Med 1:

Full Blood Count

Heart Health

Liver Health

Bone Health

# Urinalysis

Urea

Bilirubin Glucose Ketones

Nitrite PH Protein

Red Blood Cells (RBC) Urobilinogen White Blood Cells (WBC)

# Muscle & Joint Health

Creatine Kinase CK-MB Myoglobin Troponin-T

# Infection & Inflammation

C-Reactive Protein (CRP) D-Dimer \*\*\*

#### Iron Status

Ferritin Iron **Total Iron Binding Capacity** (TIBC) Transferrin

Transferrin Saturation