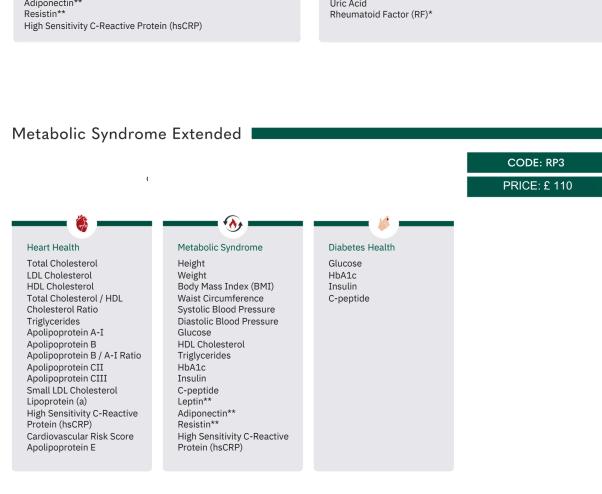

## Metabolic Syndrome

High Sensitivity C-Reactive Protein (hsCRP)

Bone Health I

CODE: RP22

PRICE: £ 130

Diabetes Status

CODE: RP22

PRICE: £ 60

## Bone Health

Alkaline Phosphatase (ALP) Calcium (Adjusted) P hosphate Vitamin D

Parathyroid Hormone (PTH)

Diabetes Health

HbA1c

CODE: RP16

PRICE: £ 110