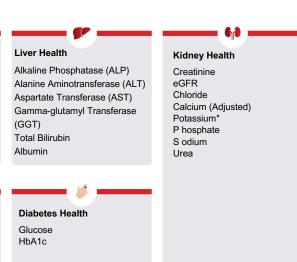

# **Kidney Health**

Alkaline Phosphatase (ALP) Alanine Aminotransferase (ALT) Aspartate Transferase (AST) Gamma-glutamyl Transferase (GGT) Creatinine eGFR Chloride Potassium<sup>3</sup> Phosphate Sodium

#### Liver Health

Alkaline Phosphatase (ALP) Alanine Aminotransferase (ALT) Aspartate Transferase (AST) Gamma-glutamyl Transferase (GGT) Total Bilirubin

Albumin

**Diabetes Health** Glucose

## **Bone Health**

Alkaline Phosphatase (ALP) Calcium (Adjusted) Phosphate Vitamin D

**Diabetes Health** 

Glucose HbA1c

**Iron Status** 

Ferritin