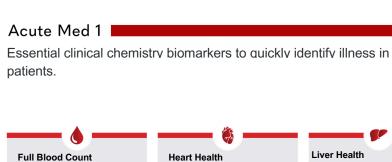

# Acute Med 2

**Includes Panels** 

Covered in

Acute Med 1:

Full Blood Count

Heart Health

Liver Health

Bone Health

Kidney Health

Diabetes Health

Haemoglobin

Volume (MCV)

Basophil Count Lymphocyte Count Eosinophil Count Monocyte Count Neutrophil Count

Platelet Count

Mean Cell Haemoglobin

Mean Cell Haemoglobin

Concentration (MCHC)

Red Blood Cell Count

White Blood Cell Count

Red Blood Cell Mean Cell

Hematocrit

An extended selection of clinical chemistry biomarkers to quickly identify general illness in patients.

Alkaline Phosphatase (ALP)

#### Liver Health

Alkaline Phosphatase (ALP) Alanine Aminotransferase (ALT) Aspartate Transferase (AST) Gamma-glutamyl Transferase (GGT) Total Bilirubin

Albumin

**Diabetes Health** Glucose