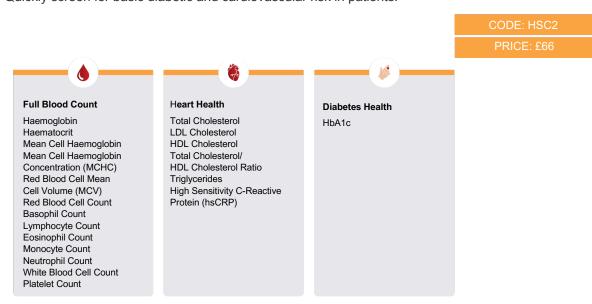

# Lipids HbA1c

Quickly screen for basic diabetic and cardiovascular risk in patients.

#### **Full Blood Count**

Haemoglobin Hematocrit Mean Cell Haemoglobin Mean Cell Haemoglobin Concentration (MCHC) Red Blood Cell Mean Cell Volume (MCV) Red Blood Cell Count Basophil Count Lymphocyte Count Eosinophil Count Monocyte Count Neutrophil Count White Blood Cell Count

#### **Heart Health**

Total Cholesterol LDL Cholesterol HDL Cholesterol Total Cholesterol/HDL Cholesterol Ratio Triglycerides

High Sensitivity C-Reactive Protein (hsCRP)

#### **Diabetes Health**

Glucose HbA1c Insulin C-Peptide